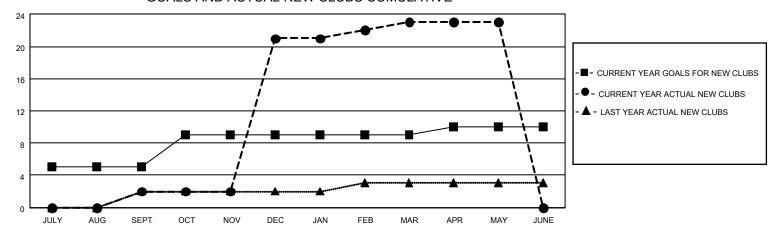

## GOALS AND ACTUAL NEW CLUBS CUMULATIVE

## MONTHLY MEMBERSHIP PROGRESS REPORT

LOCATION INDIA District 321A3 Results as of: 5/31/2021

| Clubs         |               |             |               | Members               |                         |                         |                                                    |  |
|---------------|---------------|-------------|---------------|-----------------------|-------------------------|-------------------------|----------------------------------------------------|--|
|               | RESULTS FOR   | R 2020-2021 |               | RESULTS FOR 2020-2021 |                         |                         |                                                    |  |
| QUARTER       | NEW CLUB GOAL | NEW CLUBS   | DROPPED CLUBS | QUARTER MEM           | IBER GROWTH NET<br>GOAL | MEMBER GROWTH<br>ACTUAL | DROPPED<br>MEMBERS ACTUAL<br>(including transfers) |  |
| JULY/AUG/SEPT | 5             | 2           | 0             | JULY/AUG/SEPT         | 55                      | 72                      | 47                                                 |  |
| OCT/NOV/DEC   | 4             | 19          | 0             | OCT/NOV/DEC           | 65                      | 500                     | 74                                                 |  |
| JAN/FEB/MAR   | 0             | 2           | 11            | JAN/FEB/MAR           | 50                      | 83                      | 200                                                |  |
| APR/MAY/JUNE  | 1             | 0           | 0             | APR/MAY/JUNE          | 60                      | 4                       | 20                                                 |  |