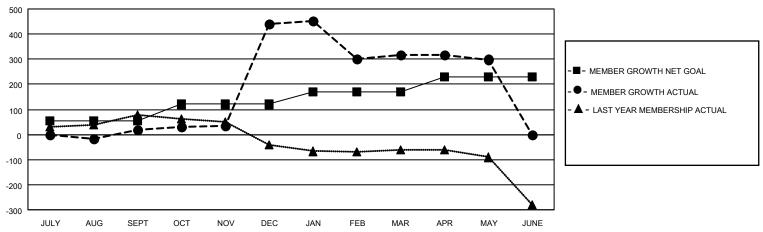

## GOALS AND ACTUAL MEMBERS CUMULATIVE

| DROPPED CLUBS: 11            |     | 53 CLUBS OF 116 ADDED 1 OR MORE<br>NEW MEMBERS | GENDER DISTRIBUTION  MALE 1,698 (77.78%) |                 |     |
|------------------------------|-----|------------------------------------------------|------------------------------------------|-----------------|-----|
|                              |     |                                                | IVIALE                                   | 1,030 (11.1070) |     |
|                              |     |                                                | FEMALE                                   | 485 (22.22%)    |     |
| DROPPED MEMBERS              |     |                                                |                                          | . ,             |     |
| DECEASED                     | 10  | CLICK HERE FOR CUMULATIVE                      | TOTAL FAMILY UNIT MEMBERS                |                 | 948 |
| CLUB CANCELLED 168 OTHER 163 |     | MEMBERSHIP DATA                                | FAMILY MEMBERS PAYING HALF               |                 | 540 |
|                              |     |                                                |                                          |                 | 519 |
| TOTAL                        | 341 |                                                |                                          |                 |     |

## MONTHLY MEMBERSHIP PROGRESS REPORT

LOCATION INDIA District 321A3 Results as of: 5/31/2021

| Clubs         |               |             |               | Members               |                         |                         |                                                    |  |
|---------------|---------------|-------------|---------------|-----------------------|-------------------------|-------------------------|----------------------------------------------------|--|
|               | RESULTS FOR   | R 2020-2021 |               | RESULTS FOR 2020-2021 |                         |                         |                                                    |  |
| QUARTER       | NEW CLUB GOAL | NEW CLUBS   | DROPPED CLUBS | QUARTER MEM           | IBER GROWTH NET<br>GOAL | MEMBER GROWTH<br>ACTUAL | DROPPED<br>MEMBERS ACTUAL<br>(including transfers) |  |
| JULY/AUG/SEPT | 5             | 2           | 0             | JULY/AUG/SEPT         | 55                      | 72                      | 47                                                 |  |
| OCT/NOV/DEC   | 4             | 19          | 0             | OCT/NOV/DEC           | 65                      | 500                     | 74                                                 |  |
| JAN/FEB/MAR   | 0             | 2           | 11            | JAN/FEB/MAR           | 50                      | 83                      | 200                                                |  |
| APR/MAY/JUNE  | 1             | 0           | 0             | APR/MAY/JUNE          | 60                      | 4                       | 20                                                 |  |